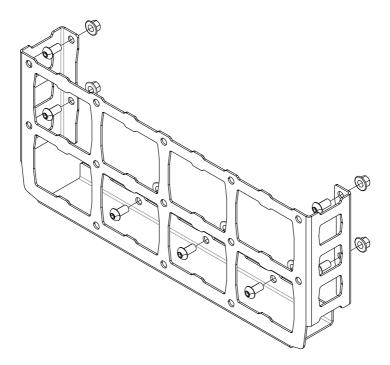

## Large Molle Basket

COMPATIBILITY

KAON Shelves, Dividers & Large Molle Panels

| Included contents |                                  | 🕸 Time | 5 mins / Few swigs of beer |
|-------------------|----------------------------------|--------|----------------------------|
| <b>Ω</b> Τ Υ      | COMPONENT                        |        |                            |
| 1                 | Small Molle Basket               |        |                            |
| 7                 | M6 x 12 Button Head Socket Screw |        |                            |
| 7                 | M6 Flanged Nut                   |        |                            |