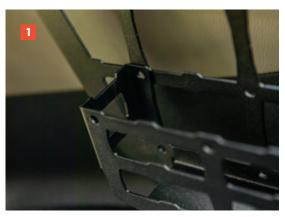

## Installation

- First up, work out where you want to place your basket, bearing in mind you'll need space to get stuff in and out. The basket is compatible with the mesh found on Large Molle Panels and Cargo Dividers, as well as the underside of KAON Shelves.
- Once you have placement decided, simply attach the basket using the provided bolts and nuts. If possible, we recommend attaching the basket to any products before installing them. If not, it's a little fiddly, but the holes make it easy to slip an allen key through.
- 3. That's it! Your new basket is ready to rock and roll.