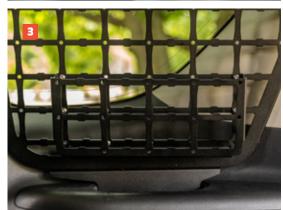

## Installation

- First up, work out where you want to place your basket, bearing in mind you'll need space to get stuff in and out. The basket is compatible with the mesh found on Large Molle Panels and Cargo Dividers, as well as the underside of KAON Shelves.
- Once you have placement decided, simply attach the basket using the provided bolts and nuts. If possible, we recommend attaching the basket to any products before installing them. If not, it's a little fiddly, but the holes make it easy to slip an allen key through.
- 3. That's it! Your new basket is ready to rock and roll.