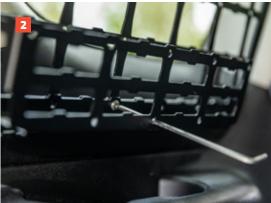

## Installation

- First up, work out where you want to place your basket, bearing in mind you'll need space to get stuff in and out. The basket is compatible with the mesh found on Large Molle Panels and Cargo Dividers, as well as the underside of KAON Shelves.
- Once you have placement decided, simply attach the basket using the provided bolts and nuts. If possible, we recommend attaching the basket to any products before installing them. If not, it's a little fiddly, but the holes make it easy to slip an allen key through.
- 3. That's it! Your new basket is ready to rock and roll.